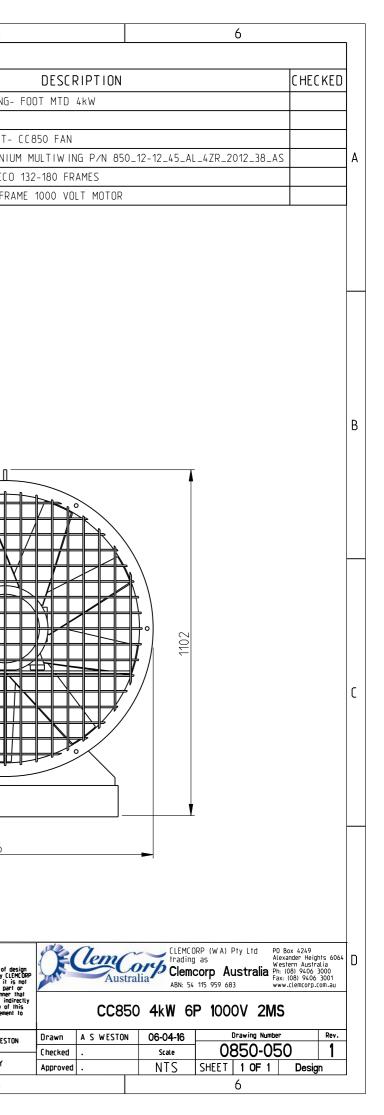

|    | 1                         | 2                                                           |                               | 3                |                    | 4                             |                                                                                           |                                                                                                                        | 5                                                                                                                                                                                                                                          |  |
|----|---------------------------|-------------------------------------------------------------|-------------------------------|------------------|--------------------|-------------------------------|-------------------------------------------------------------------------------------------|------------------------------------------------------------------------------------------------------------------------|--------------------------------------------------------------------------------------------------------------------------------------------------------------------------------------------------------------------------------------------|--|
|    |                           | I                                                           | Ι                             | 1                |                    |                               |                                                                                           |                                                                                                                        | PARTS LIST                                                                                                                                                                                                                                 |  |
|    |                           |                                                             |                               |                  | ITEM               | PART NO                       | QTY                                                                                       | 1                                                                                                                      |                                                                                                                                                                                                                                            |  |
|    |                           |                                                             |                               |                  | 1                  | 0850-002                      | 1                                                                                         |                                                                                                                        | FAN CASING-                                                                                                                                                                                                                                |  |
|    |                           |                                                             |                               |                  | 2                  | 0850-003                      | 2                                                                                         | CC850 INLET                                                                                                            |                                                                                                                                                                                                                                            |  |
|    |                           |                                                             |                               |                  | 3                  | 0850-004                      | 2                                                                                         |                                                                                                                        | UNTING FOOT-                                                                                                                                                                                                                               |  |
|    |                           |                                                             |                               |                  | 4                  | 0850-005                      | 1                                                                                         | _                                                                                                                      | LER- ALUMINIU                                                                                                                                                                                                                              |  |
|    |                           |                                                             |                               |                  | 5                  | MOTOR-TERM-BOX-TECO-132S-180L | 1                                                                                         | TERMINAL BO                                                                                                            | DX- SUIT TECO                                                                                                                                                                                                                              |  |
|    |                           |                                                             |                               |                  | 6                  | TECO-FOOT-4KW-6P-132M         | 1                                                                                         | TECO 4kW 6                                                                                                             | POLE 132M FRA                                                                                                                                                                                                                              |  |
| В  |                           |                                                             | 5 6                           |                  |                    |                               |                                                                                           |                                                                                                                        |                                                                                                                                                                                                                                            |  |
| C  |                           |                                                             |                               |                  |                    |                               |                                                                                           |                                                                                                                        | 1036                                                                                                                                                                                                                                       |  |
| D  | AS1110 CLASS 8.8 ZINC P   | OLTS, NUTS AND WASHERS TO O<br>PLATED. CONE LOCKING NUTS TO | 835<br>OMPLY WITH<br>BE USED. |                  | MASS<br>2<br>MATEI | ALL DIMENSIONS IN MM U.N.O    | PROJECTIO<br>TOLERANCE:<br>x <sup>2</sup> ± 0.5°<br>x.xx ± 0.2<br>x.xx ± 0.2<br>*000 mm - | U.N.O<br>U.N.O<br>(W A) Ply Lld will<br>to be reproduced.<br>whole it is not 1<br>may constitute a<br>to CLEMCORP (W A | PYRIGHT<br>uding the principles of d<br>if and is submitted by CL<br>in the agreement that it<br>copied or Loaned in par<br>detriment directly or ind<br>optimizent directly or ind<br>pipy Ltd. Acceptance of<br>construed as an agreemen |  |
| Ý  | 2. ALL FLANGE BOLTS, NUTS | ENED TO CORRECT TORQUE<br>AND WASHERS TO COMPLY WIT         | H AS1111 CLASS 4.6 Z          | INC PLATED U.N.O | 05-0               |                               |                                                                                           | ·                                                                                                                      | 1 A S WEST                                                                                                                                                                                                                                 |  |
| П, | N                         |                                                             |                               |                  | DA                 | TE DESCRIPTION                |                                                                                           |                                                                                                                        | REV BY                                                                                                                                                                                                                                     |  |
| Z  | <u>x</u> 1                | 2                                                           |                               | 3                |                    | 4                             |                                                                                           |                                                                                                                        | 5                                                                                                                                                                                                                                          |  |
| -  |                           | •                                                           | I                             |                  |                    |                               |                                                                                           | •                                                                                                                      |                                                                                                                                                                                                                                            |  |