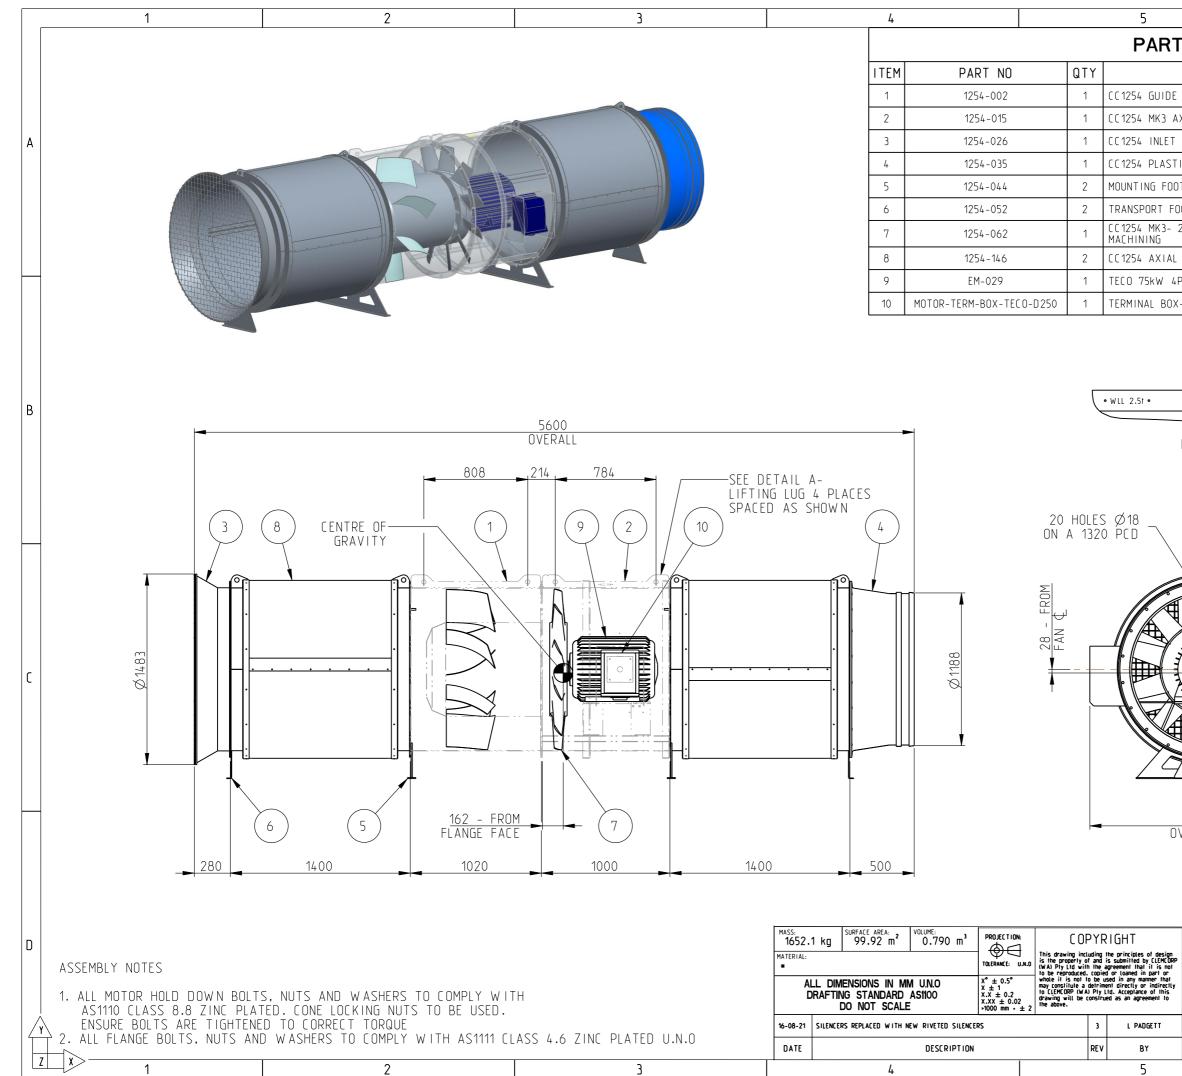

| 6                                                                                 |           |                                             |           |   |
|-----------------------------------------------------------------------------------|-----------|---------------------------------------------|-----------|---|
| TS LIST                                                                           |           |                                             |           |   |
| DESCRIPT                                                                          | ION       |                                             | MASS (kg) |   |
| E VANE- GV2 WELDED ASSY                                                           |           |                                             | 256.6     |   |
| AXIAL FAN CASING- 55kW OUTLET                                                     |           |                                             | 307.5     |   |
| T CONE 52.8                                                                       |           |                                             | A         |   |
| TIC VENT TUBE ADAPTER TO 1220mm DUCT 17.5                                         |           |                                             |           |   |
| OT- CC1254 FAN- STD 34.2                                                          |           |                                             |           |   |
| FOOT- CC1254 SILENCER (STD & MIM SPEC) 7.6                                        |           |                                             |           |   |
| - 24.5deg 70mm BORE 75kW - OUTLET IMPELLER 64                                     |           |                                             | 69.0      |   |
| AL FAN SILENCER- RIVE                                                             | TED ASSEM | 3L Y                                        | 310.9     |   |
| 4POLE 250MC FRAME 10                                                              | 00 VOLT M | OTOR                                        | 570.0     |   |
| DX- SUIT TECO D250 F                                                              | RAME      |                                             | 26.0      |   |
| DETAIL A<br>- <b></b>    <del></del> <u>18 - FROM</u><br>FAN ⊄                    |           | <u>Ø35</u>                                  |           | В |
|                                                                                   | GRAVI     | 1592<br>DVERALL                             |           | С |
| 1651<br>OVERALL<br>IV<br>CC1254 MK3<br>Drawn L PADGETT<br>Checked .<br>Approved . | Lia Clemo | corp Australia<br>115 959 683<br>P 1000V 1S | er Rev.   | D |